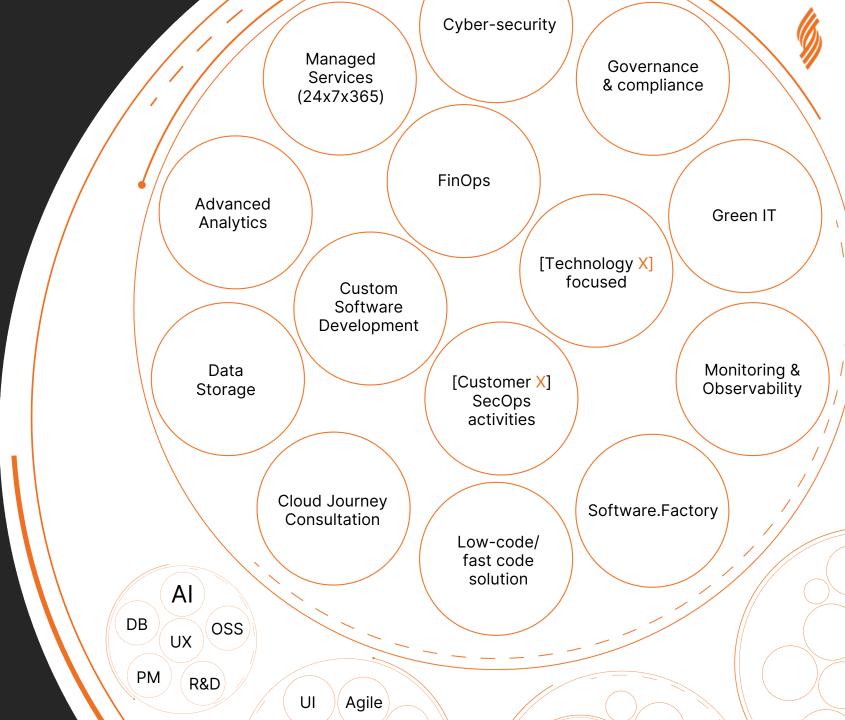

## **Cloud Journey**

• If you are about to start the journey. The road to a cloud-based infrastructure starts here.

- Milestones and activities of the journey includes:
  - End-to-end cloud adoption. Strategy, architecting to implementation
  - Management (24x7x365 multilanguage)
  - Cloud security & compliance
  - Multi-cloud solutions
  - Data analytics & advanced analytics
  - FinOps
  - Assessments, consultation, & training

#### **Experts Involved**

FinOps

Google Cloud Platform Engineering

AWSome

Oracle

Microsoft & Azure

Cloud-native security

**Next Generation Managed Services** 